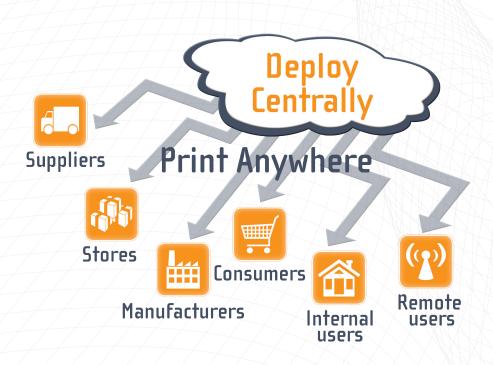

You want your factories, suppliers, shops or even franchises to be able to print correct labels immediately.

You also want to take advantage of the new benefits that cloud services offer—access to a richer set of services, delivered more efficiently, accessible by anyone globally, in real time, and with greater cost predictability.

#### THE CONTROL YOU WANT

The NiceLabel Breeze cloud service is a powerful tool designed to help you manage and deploy your label printing. Centralized deployment allows for the implementation of standardized solutions, for label printing, across your entire supply chain.