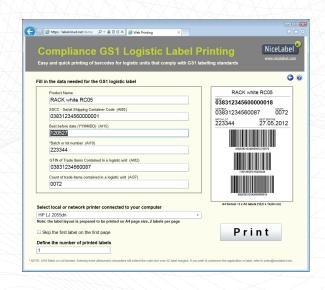

## Label Printing from the Web

NiceLabel Breeze is a label printing service hosted in the cloud. It provides a SIMPLE AND POWERFUL way for you to CENTRALLY DESIGN labels and PRINT ANYWHERE across the globe.

### LOG IN AND START PRINTING

Breeze can be scaled to tens of thousands of users or down to only a few. The solution is upgraded and updated without you even noticing and you don't need any IT staff to support it. Users just plug into the service, open up a website, log in, and start printing labels. The time needed for a first time user to print his first labels is measured in seconds. You can create custom applications running around the globe in a few days! Changes to web applications and label designs are made quickly and deployed globally in seconds. This is unheard of with traditional desktop labeling software.