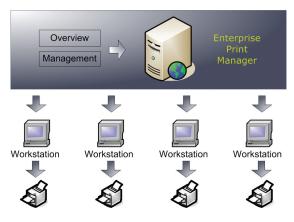

# NiceLabel Print Center

Combine independent printing clients and centralized global transparency

- Client-based label design and printing
- Centralized printing overview
- Centralized print job management

#### CENTRALLY MANAGE ALL PRINTING CLIENTS

- Use both NiceWatch or NiceForm to control your printing process
- Concurrent licensing
- Advanced and user-friendly graphical designer
- Central maintenance through Enterprise Print Manager

### **CLIENT-BASED PRINTING**

Client-based printing lets you use
NiceWatch and NiceForm to manage an
effective printing operation. Broad
management including licensing can be
operated through the Enterprise Print
Manager server application.

### **GLOBAL MANAGEMENT**

Enterprise Print Manager is a server application which bridges the gap between the printing stations and central control. It offers direct insight into the status and history of any printer from anywhere in the world.